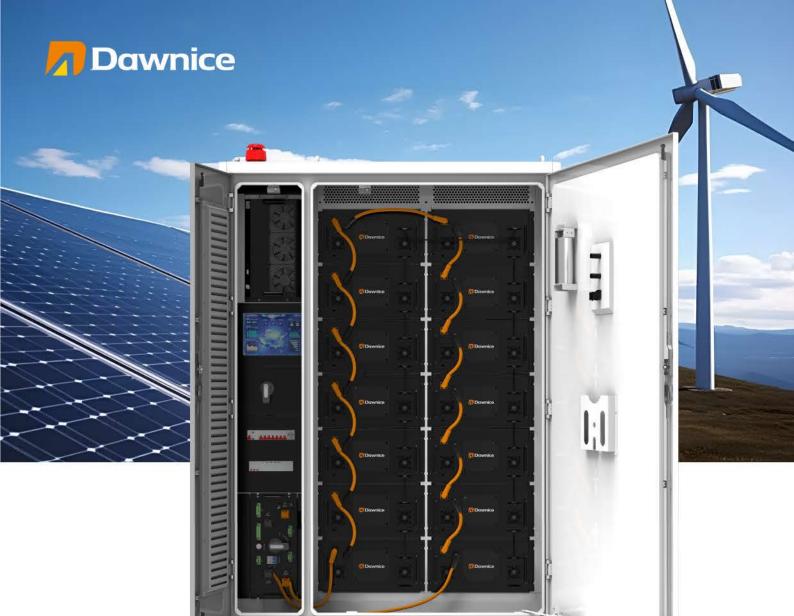

## 100kW/200kWh ESS All In One Storage System

- 14 PCS 14.33KWH BATTERY PACK
- FIRE FIGHTING SYSTEM
- OUTDOOR OR INDOOR CABINET
- COOLING SYSTEM

## HZEB-ESS100P-200

|                                   | 112LD-L331001-200 |
|-----------------------------------|-------------------|
| BATTERY CELL                      |                   |
| RATED VOLTAGE                     | 3.2V              |
| CAPACITY                          | 280AH             |
| BATTERY PACK 1P16S                |                   |
| RATED VOLTAGE                     | 51.2V             |
| NOMINAL CAPACITY                  | 280AH             |
| PACK POWER                        | 14.336KWH         |
| WEIGHT                            | 130KG             |
| BATTERY SYSTEM 1P224S             |                   |
| RATED VOLTAGE                     | 716.8V            |
| NOMINAL CAPACITY                  | 280AH             |
| RATED CURRENT                     | 140A              |
| BATTERY POWER                     | 200.7KWH          |
| VOLTAGE RANGE                     | 627.2-806.4V      |
| CONNECTING WAY                    | 1P224S/1CLUSTER   |
| MAX EFFICIENCY                    | ≥95%              |
| COOLING                           | FORCED AIR        |
| OPTIMAL WORKING TEMPERATURE RANGE | -10°C-55°C        |
| PROTECTION DEGREE                 | IP54              |
| DIMENSION                         | 2250*1300*1190MM  |
| WEIGHT                            | 2100KG            |
| CERTIFICATES                      | CE,MSDS,UN38.3    |